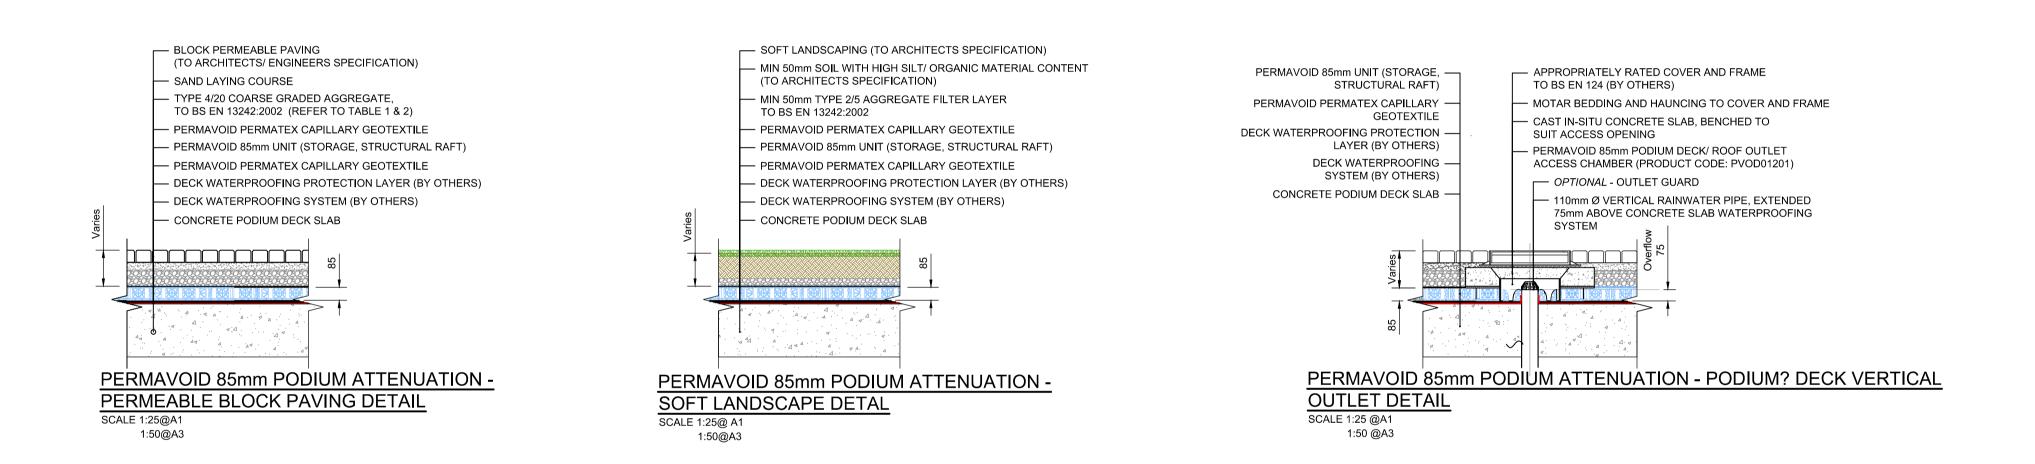

UNITED KINGDOM - Cambridge House South, Henry Street, Bath, BA11BT ■ +441225 618222

OMNI PLAZA SHD

JSA Architects

Drawing Title
PROPOSED ATTENUATION **DETAILS** 

Scale @ A1 1:25@A1 1:50@A3 Checked Date Job No. (Eir Eng) 201121 Checked By Approved By L Lonergan T Byrne E Deasy 25.06.2021 PL2 201121-ECE-ZZ-XX-DR-C-0012