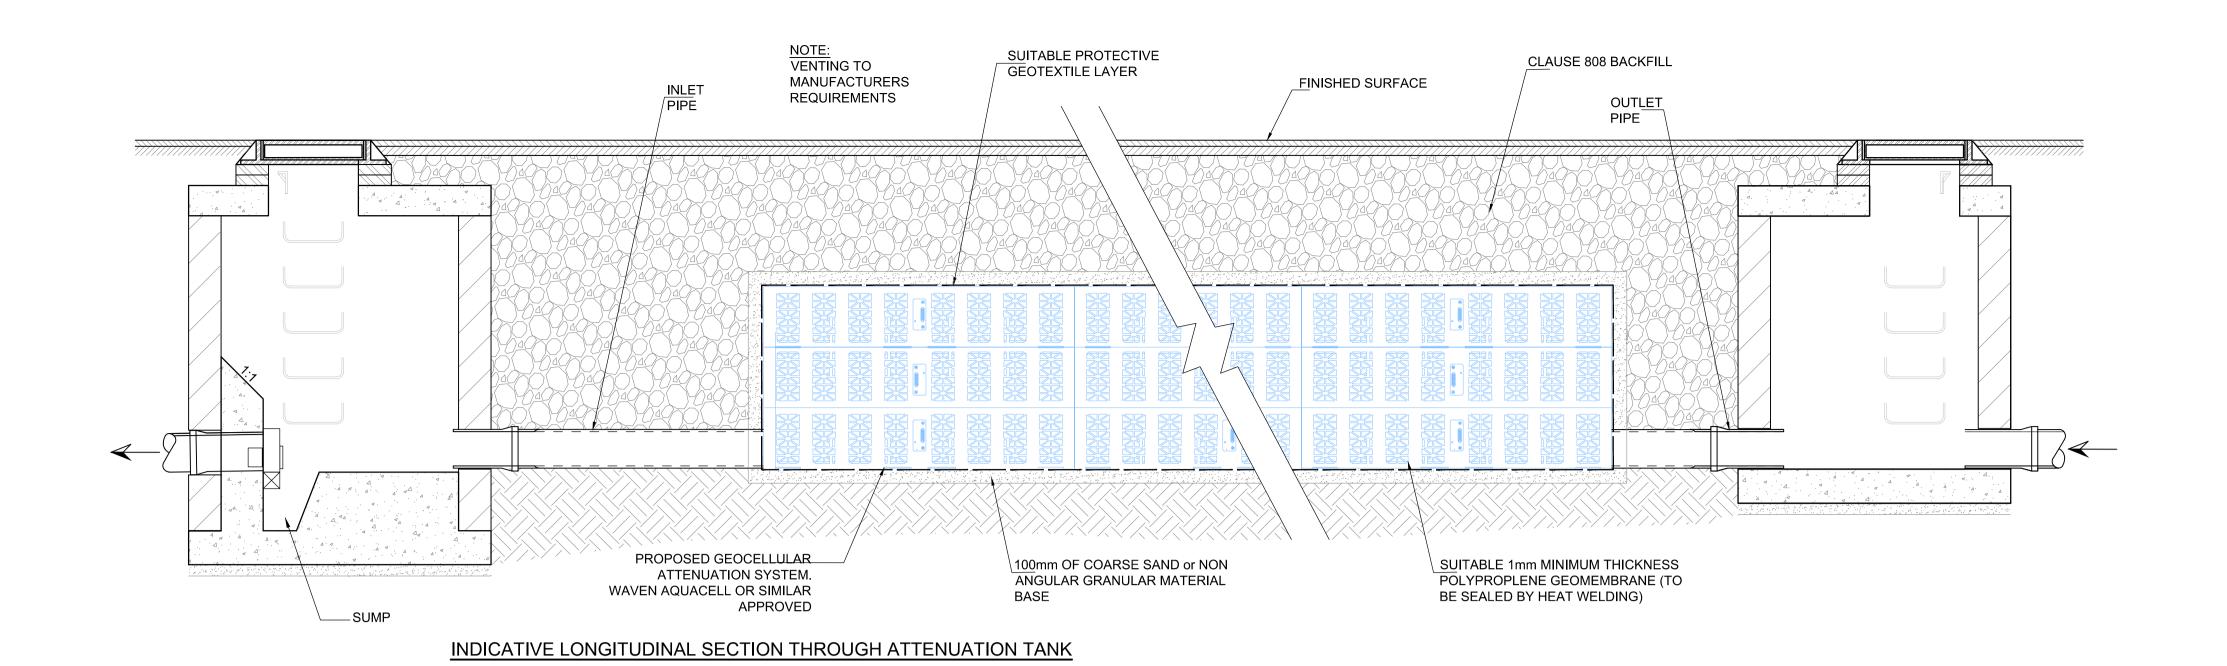

UNITED KINGDOM - Cambridge House South, Henry Street, Bath, BA11BT ■ +441225 618222

OMNI PLAZA SHD

JSA Architects

Drawing Title
PROPOSED ATTENUATION **DETAILS** 

Scale @ A1 1:25@A1 1:50@A3 Checked Date Job No. (Eir Eng) 201121 Checked By Approved By L Lonergan T Byrne E Deasy 25.06.2021 PL2 201121-ECE-ZZ-XX-DR-C-0012