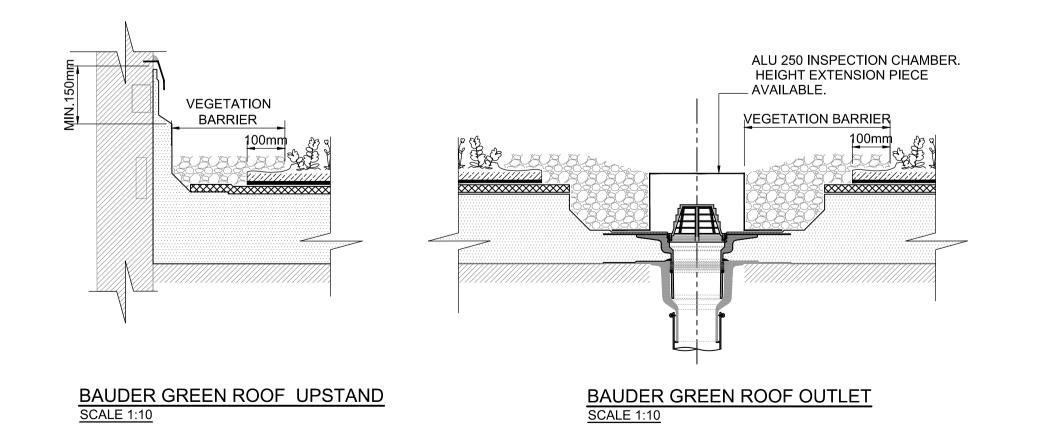

UNITED KINGDOM - Cambridge House South, Henry Street, Bath, BA11BT ■ +441225 618222

OMNI PLAZA SHD

JSA Architects

Drawing Title
PROPOSED ATTENUATION **DETAILS** 

Scale @ A1 1:25@A1 1:50@A3 Checked Date Job No. (Eir Eng) 201121 Checked By Approved By L Lonergan T Byrne E Deasy 25.06.2021 PL2 201121-ECE-ZZ-XX-DR-C-0012